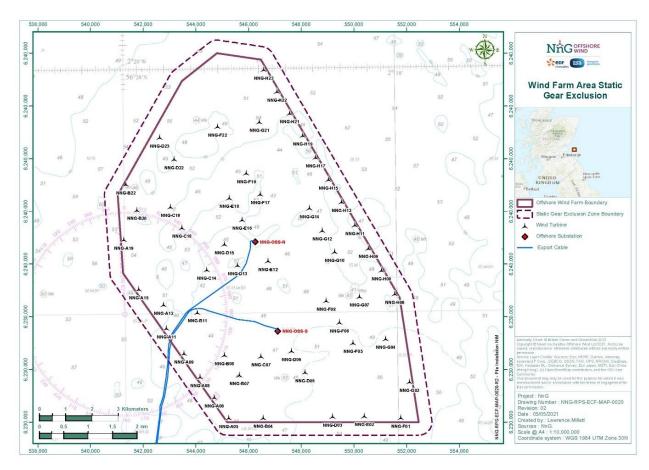

Figure 2 - Wind Farm Area Static Fishing Gear Exclusion

Neart na Gaoithe

DOCUMENT REF: NNG-NNG-ECF-NOT-0436

Table 2 - Wind Farm Area Static Fishing Gear Exclusion Coordinates

| Longitude (DDM) | Latitude (DDM) |
|-----------------|----------------|
| 002° 20.566' W  | 56° 15.680' N  |
| 002° 20.849' W  | 56° 17.468' N  |
| 002° 18.242' W  | 56° 19.938' N  |
| 002° 16.611' W  | 56° 20.613' N  |
| 002° 14.363' W  | 56° 20.392' N  |
| 002° 09.300' W  | 56° 15.334' N  |
| 002° 08.661' W  | 56° 12.651' N  |
| 002° 09.058' W  | 56° 12.405' N  |
| 002° 16.505' W  | 56° 12.410' N  |