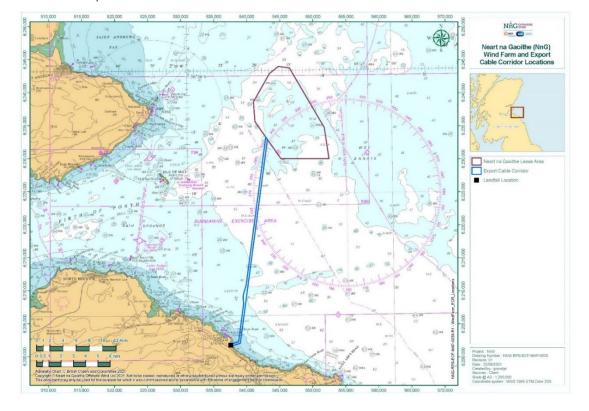

#### 1 Project Location

The following tables and figures illustrate the boundaries, safety zones and exclusions applicable to the Neart na Gaoithe wind farm area and export cable corridor.

Figure 1 - Wind Farm Area and Export Cable

Table 1 - Wind Farm Area and Export Cable Coordinates

| Wind Farm Area Coordinates (WGS84) |                |  |  |
|------------------------------------|----------------|--|--|
| LONGITUDE (DDM)                    | LATITUDE (DDM) |  |  |
| 002° 09.898' W                     | 56° 15.271' N  |  |  |
| 002° 09.255' W                     | 56° 12.721' N  |  |  |
| 002° 13.998' W                     | 56° 12.752' N  |  |  |
| 002° 16.293' W                     | 56° 12.766′ N  |  |  |
| 002° 19.628' W                     | 56° 15.479' N  |  |  |
| 002° 20.055' W                     | 56° 15.827' N  |  |  |
| 002° 20.232' W                     | 56° 17.430′ N  |  |  |
| 002° 17.826' W                     | 56° 19.752' N  |  |  |
| 002° 16.518' W                     | 56° 20.312' N  |  |  |
| 002° 14.910' W                     | 56° 20.171' N  |  |  |

| Export Cable Corridor Coordinates (WGS84) |                |  |  |
|-------------------------------------------|----------------|--|--|
| LONGITUDE (DDM)                           | LATITUDE (DDM) |  |  |
| 2° 22.472' W                              | 55° 57.734' N  |  |  |
| 2° 23.539' W                              | 55° 57.541' N  |  |  |
| 2° 23.802' W                              | 55° 57.584' N  |  |  |
| 2° 23.820' W                              | 55° 57.609' N  |  |  |
| 2° 23.636' W                              | 55° 57.693′ N  |  |  |
| 2° 22.729' W                              | 55° 57.866′ N  |  |  |
| 2° 21.938' W                              | 56° 00.990' N  |  |  |
| 2° 21.951' W                              | 56° 01.007' N  |  |  |
| 2° 22.005' W                              | 56° 01.449′ N  |  |  |
| 2° 22.004' W                              | 56° 01.552' N  |  |  |
| 2° 21.932' W                              | 56° 01.795' N  |  |  |
| 2° 21.563' W                              | 56° 02.468′ N  |  |  |
| 2° 18.479' W                              | 56° 14.546′ N  |  |  |
| 2° 18.237' W                              | 56° 14.349′ N  |  |  |