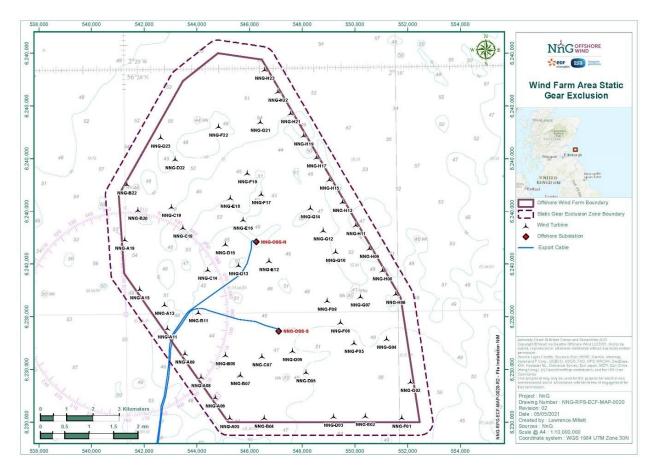

Figure 2 - Wind Farm Area Static Fishing Gear Exclusion

Neart na Gaoithe

Table 2 - Wind Farm Area Static Fishing Gear Exclusion Coordinates

| Longitude (DDM) | Latitude (DDM) |
|-----------------|----------------|
| 002° 20.566' W  | 56° 15.680' N  |
| 002° 20.849' W  | 56° 17.468' N  |
| 002° 18.242' W  | 56° 19.938' N  |
| 002° 16.611' W  | 56° 20.613' N  |
| 002° 14.363' W  | 56° 20.392' N  |
| 002° 09.300' W  | 56° 15.334' N  |
| 002° 08.661' W  | 56° 12.651' N  |
| 002° 09.058' W  | 56° 12.405' N  |
| 002° 16.505' W  | 56° 12.410' N  |