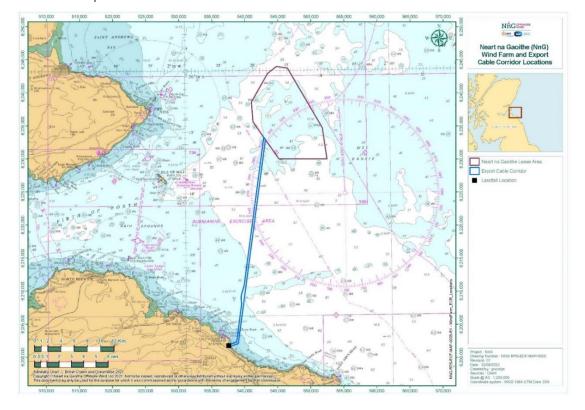

## 1 Project Location

The following tables and figures illustrate the boundaries, safety zones and exclusions applicable to the Neart na Gaoithe wind farm area and export cable corridor.

Figure 1 - Wind Farm Area and Export Cable

Neart na Gaoithe

Table 1 - Wind Farm Area and Export Cable Coordinates

| Wind Farm Area Coordinates (WGS84) |                |  |  |
|------------------------------------|----------------|--|--|
| LONGITUDE (DDM)                    | LATITUDE (DDM) |  |  |
| 002° 09.898' W                     | 56° 15.271' N  |  |  |
| 002° 09.255' W                     | 56° 12.721' N  |  |  |
| 002° 13.998' W                     | 56° 12.752' N  |  |  |
| 002° 16.293' W                     | 56° 12.766′ N  |  |  |
| 002° 19.628' W                     | 56° 15.479' N  |  |  |
| 002° 20.055' W                     | 56° 15.827' N  |  |  |
| 002° 20.232' W                     | 56° 17.430' N  |  |  |
| 002° 17.826' W                     | 56° 19.752' N  |  |  |
| 002° 16.518' W                     | 56° 20.312' N  |  |  |
| 002° 14.910' W                     | 56° 20.171' N  |  |  |

| Export Cable Corridor Coordinates (WGS84) |                |  |  |
|-------------------------------------------|----------------|--|--|
| LONGITUDE (DDM)                           | LATITUDE (DDM) |  |  |
| 2° 22.472' W                              | 55° 57.734' N  |  |  |
| 2° 23.539' W                              | 55° 57.541' N  |  |  |
| 2° 23.802' W                              | 55° 57.584' N  |  |  |
| 2° 23.820' W                              | 55° 57.609' N  |  |  |
| 2° 23.636' W                              | 55° 57.693' N  |  |  |
| 2° 22.729' W                              | 55° 57.866' N  |  |  |
| 2° 21.938' W                              | 56° 00.990' N  |  |  |
| 2° 21.951' W                              | 56° 01.007' N  |  |  |
| 2° 22.005' W                              | 56° 01.449' N  |  |  |
| 2° 22.004' W                              | 56° 01.552' N  |  |  |
| 2° 21.932' W                              | 56° 01.795' N  |  |  |
| 2° 21.563' W                              | 56° 02.468' N  |  |  |
| 2° 18.479' W                              | 56° 14.546′ N  |  |  |
| 2° 18.237' W                              | 56° 14.349′ N  |  |  |