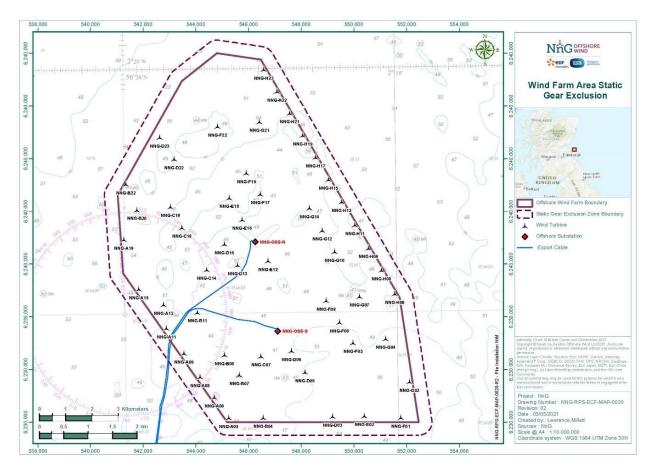

Figure 2 - Wind Farm Area Static Fishing Gear Exclusion

Neart na Gaoithe

DOCUMENT REF: NNG-NNG-ECF-NOT-0434

| Longitude (DDM) | Latitude (DDM) |
|-----------------|----------------|
| 002° 20.566' W  | 56° 15.680' N  |
| 002° 20.849' W  | 56° 17.468' N  |
| 002° 18.242' W  | 56° 19.938' N  |
| 002° 16.611' W  | 56° 20.613' N  |
| 002° 14.363' W  | 56° 20.392' N  |
| 002° 09.300' W  | 56° 15.334' N  |
| 002° 08.661' W  | 56° 12.651' N  |
| 002° 09.058' W  | 56° 12.405' N  |
| 002° 16.505' W  | 56° 12.410' N  |