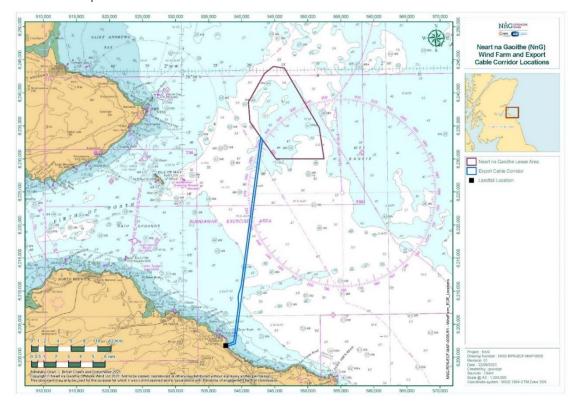

#### 1 Project Location

The following tables and figures illustrate the boundaries, safety zones and exclusions applicable to the Neart na Gaoithe wind farm area and export cable corridor.

Figure 1 - Wind Farm Area and Export Cable

Neart na Gaoithe

Table 1 - Wind Farm Area and Export Cable Coordinates

| Wind Farm Area Coordinates (WGS84) |                |  |  |
|------------------------------------|----------------|--|--|
| LONGITUDE (DDM)                    | LATITUDE (DDM) |  |  |
| 002° 09.898' W                     | 56° 15.271' N  |  |  |
| 002° 09.255' W                     | 56° 12.721' N  |  |  |
| 002° 13.998' W                     | 56° 12.752' N  |  |  |
| 002° 16.293' W                     | 56° 12.766′ N  |  |  |
| 002° 19.628' W                     | 56° 15.479' N  |  |  |
| 002° 20.055' W                     | 56° 15.827' N  |  |  |
| 002° 20.232' W                     | 56° 17.430' N  |  |  |
| 002° 17.826' W                     | 56° 19.752' N  |  |  |
| 002° 16.518' W                     | 56° 20.312' N  |  |  |
| 002° 14.910' W                     | 56° 20.171' N  |  |  |

| Export Cable Corridor Coordinates (WGS84) |                |  |  |
|-------------------------------------------|----------------|--|--|
| LONGITUDE (DDM)                           | LATITUDE (DDM) |  |  |
| 2° 22.472' W                              | 55° 57.734' N  |  |  |
| 2° 23.539' W                              | 55° 57.541' N  |  |  |
| 2° 23.802' W                              | 55° 57.584' N  |  |  |
| 2° 23.820' W                              | 55° 57.609' N  |  |  |
| 2° 23.636' W                              | 55° 57.693′ N  |  |  |
| 2° 22.729' W                              | 55° 57.866′ N  |  |  |
| 2° 21.938' W                              | 56° 00.990' N  |  |  |
| 2° 21.951' W                              | 56° 01.007′ N  |  |  |
| 2° 22.005' W                              | 56° 01.449′ N  |  |  |
| 2° 22.004' W                              | 56° 01.552' N  |  |  |
| 2° 21.932' W                              | 56° 01.795' N  |  |  |
| 2° 21.563′ W                              | 56° 02.468′ N  |  |  |
| 2° 18.479' W                              | 56° 14.546′ N  |  |  |
| 2° 18.237' W                              | 56° 14.349′ N  |  |  |