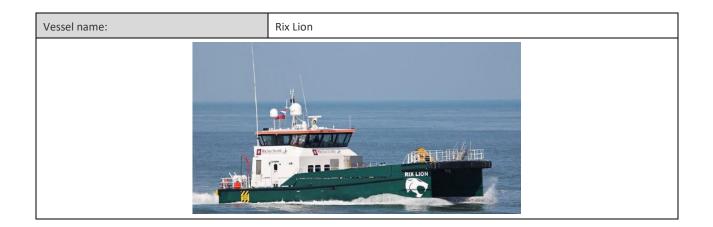

# Vessels Associated with the Activity

Table 2 – Rix Lion Vessel Details

| Vessel name:                      | Rix Lion                                                 |
|-----------------------------------|----------------------------------------------------------|
| Vessel type:                      | Crew Transfer Vessel                                     |
|                                   | LOA: 26.2m, Beam: 10.4m, Draught: 2.3m                   |
| Vessel role:                      | Crew Transfer & Platform Cargo Supply                    |
| Call sign:                        | 2НОН3                                                    |
| Maritime Mobile Service Identity: | 235105282                                                |
| IMO:                              | 9745706                                                  |
| On board contact:                 | Contact name: Ships Master (Will be rotated with shifts) |
|                                   | Email: rix.lion@rix.co.uk                                |
|                                   | Phone: +447702 975599                                    |
| Onshore representative:           | Contact name: Trevor Bell                                |
|                                   | Email: trevor.bell@rix.co.uk                             |
|                                   | Phone: +447866 146529                                    |