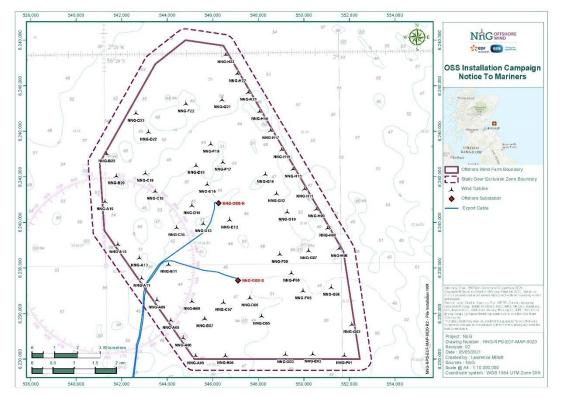

# Area of Operations

Mariners are advised that commissioning works are currently ongoing on both the North and South offshore substation topside, within the NnG Wind Farm Area, shown in Figure 1.

|                      | LONGITUDE<br>(DD.MM.MMM) | LATITUDE<br>(DD.MM.MMM) |
|----------------------|--------------------------|-------------------------|
|                      | 002° 09.898' W           | 56° 15.271' N           |
|                      | 002° 13.998' W           | 56° 12.752' N           |
| Wind Farm Lease Area | 002° 19.628' W           | 56° 15.479' N           |
|                      | 002° 20.232' W           | 56° 17.430' N           |
|                      | 002° 16.518' W           | 56° 20.312' N           |
|                      | 002° 09.255' W           | 56° 12.721' N           |
|                      | 002° 16.293' W           | 56° 12.766' N           |
|                      | 002° 20.055' W           | 56° 15.827' N           |
|                      | 002° 17.826' W           | 56° 19.752' N           |
|                      | 002° 14.910' W           | 56° 20.171' N           |

|           | LONGITUDE<br>(DD.MM.MMM) | LATITUDE<br>(DD.MM.MMM) |
|-----------|--------------------------|-------------------------|
|           | 002° 20.566' W           | 56° 15.680' N           |
|           | 002° 20.849' W           | 56° 17.468' N           |
|           | 002° 18.242' W           | 56° 19.938' N           |
| Exclusion | 002° 16.611' W           | 56° 20.613' N           |
| to Static | 002° 14.363' W           | 56° 20.392' N           |
| Gear      | 002° 09.300' W           | 56° 15.334' N           |
|           | 002° 08.661' W           | 56° 12.651' N           |
|           | 002° 09.058' W           | 56° 12.405' N           |
|           | 002° 16.505' W           | 56° 12.410' N           |

# Table 1 - Coordinates for NnG Offshore Wind Farm Area and Exclusion Area