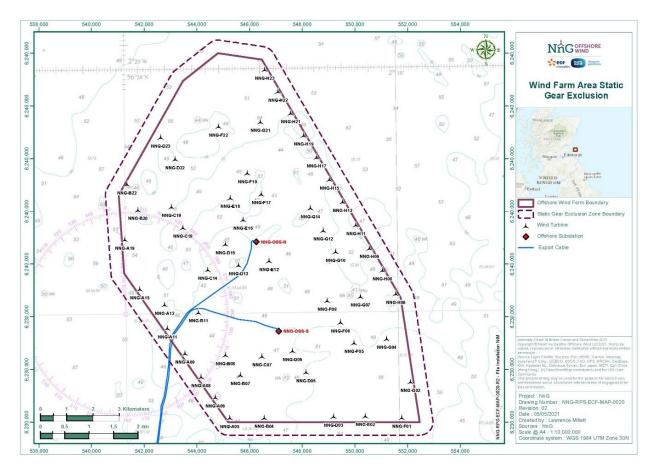

Figure 2 - Wind Farm Area Static Fishing Gear Exclusion

Neart na Gaoithe

DOCUMENT REF : NNG-NNG-ECF-NOT-0417

Table 2 - Wind Farm Area Static Fishing Gear Exclusion Coordinates

| Longitude (DDM) | Latitude (DDM) |
|-----------------|----------------|
| 002° 20.566' W  | 56° 15.680' N  |
| 002° 20.849' W  | 56° 17.468' N  |
| 002° 18.242' W  | 56° 19.938' N  |
| 002° 16.611' W  | 56° 20.613' N  |
| 002° 14.363' W  | 56° 20.392' N  |
| 002° 09.300' W  | 56° 15.334' N  |
| 002° 08.661' W  | 56° 12.651' N  |
| 002° 09.058' W  | 56° 12.405' N  |
| 002° 16.505' W  | 56° 12.410' N  |