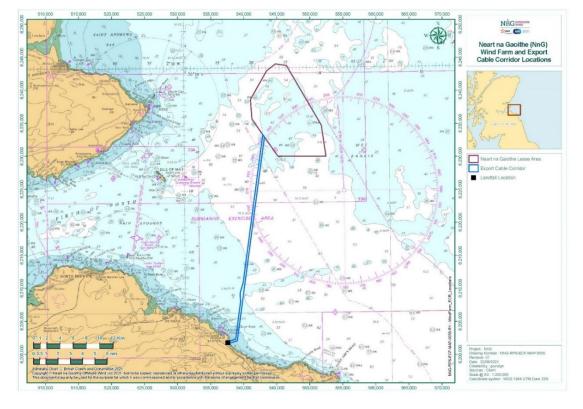

## 1 Project Location

The following tables and figures illustrate the boundaries, safety zones and exclusions applicable to the Neart na Gaoithe wind farm area and export cable corridor.

Figure 1 - Wind Farm Area and Export Cable

Table 1 - Wind Farm Area and Export Cable Coordinates

| Wind Farm Area Coordinates (WGS84) |                |  |
|------------------------------------|----------------|--|
| LONGITUDE (DDM)                    | LATITUDE (DDM) |  |
| 002° 09.898' W                     | 56° 15.271′ N  |  |
| 002° 09.255' W                     | 56° 12.721' N  |  |
| 002° 13.998' W                     | 56° 12.752' N  |  |
| 002° 16.293' W                     | 56° 12.766′ N  |  |
| 002° 19.628' W                     | 56° 15.479′ N  |  |
| 002° 20.055' W                     | 56° 15.827' N  |  |
| 002° 20.232' W                     | 56° 17.430′ N  |  |
| 002° 17.826' W                     | 56° 19.752' N  |  |
| 002° 16.518' W                     | 56° 20.312' N  |  |
| 002° 14.910' W                     | 56° 20.171' N  |  |

| Export Cable Corridor Coordinates (WGS84) |                |  |
|-------------------------------------------|----------------|--|
| LONGITUDE (DDM)                           | LATITUDE (DDM) |  |
| 2° 22.472' W                              | 55° 57.734' N  |  |
| 2° 23.539' W                              | 55° 57.541' N  |  |
| 2° 23.802' W                              | 55° 57.584' N  |  |
| 2° 23.820' W                              | 55° 57.609' N  |  |
| 2° 23.636' W                              | 55° 57.693′ N  |  |
| 2° 22.729' W                              | 55° 57.866′ N  |  |
| 2° 21.938' W                              | 56° 00.990' N  |  |
| 2° 21.951' W                              | 56° 01.007' N  |  |
| 2° 22.005' W                              | 56° 01.449' N  |  |
| 2° 22.004' W                              | 56° 01.552′ N  |  |
| 2° 21.932' W                              | 56° 01.795' N  |  |
| 2° 21.563' W                              | 56° 02.468′ N  |  |
| 2° 18.479' W                              | 56° 14.546′ N  |  |
| 2° 18.237' W                              | 56° 14.349′ N  |  |