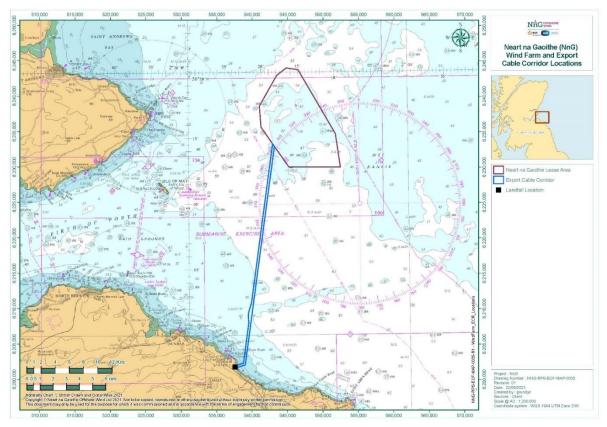

#### 1 Project Location

The following tables and figures illustrate the boundaries, safety zones and exclusions applicable to the Neart na Gaoithe wind farm area and export cable corridor.

Neart na Gaoithe

## Figure 1 - Wind Farm Area and Export Cable

Table 1 - Wind Farm Area and Export Cable Coordinates

| Wind Farm Area Coordinates (WGS84) |                |  |
|------------------------------------|----------------|--|
| LONGITUDE (DDM)                    | LATITUDE (DDM) |  |
| 002° 09.898' W                     | 56° 15.271' N  |  |
| 002° 09.255' W                     | 56° 12.721' N  |  |
| 002° 13.998' W                     | 56° 12.752' N  |  |
| 002° 16.293' W                     | 56° 12.766′ N  |  |
| 002° 19.628' W                     | 56° 15.479' N  |  |
| 002° 20.055' W                     | 56° 15.827' N  |  |
| 002° 20.232' W                     | 56° 17.430' N  |  |
| 002° 17.826' W                     | 56° 19.752' N  |  |
| 002° 16.518' W                     | 56° 20.312' N  |  |
| 002° 14.910' W                     | 56° 20.171' N  |  |

| Export Cable Corridor Coordinates (WGS84) |                |  |
|-------------------------------------------|----------------|--|
| LONGITUDE (DDM)                           | LATITUDE (DDM) |  |
| 2° 22.472' W                              | 55° 57.734' N  |  |
| 2° 23.539' W                              | 55° 57.541' N  |  |
| 2° 23.802' W                              | 55° 57.584' N  |  |
| 2° 23.820' W                              | 55° 57.609' N  |  |
| 2° 23.636' W                              | 55° 57.693' N  |  |
| 2° 22.729' W                              | 55° 57.866' N  |  |
| 2° 21.938' W                              | 56° 00.990' N  |  |
| 2° 21.951' W                              | 56° 01.007' N  |  |
| 2° 22.005' W                              | 56° 01.449' N  |  |
| 2° 22.004' W                              | 56° 01.552' N  |  |
| 2° 21.932' W                              | 56° 01.795' N  |  |
| 2° 21.563' W                              | 56° 02.468' N  |  |
| 2° 18.479' W                              | 56° 14.546' N  |  |
| 2° 18.237' W                              | 56° 14.349' N  |  |