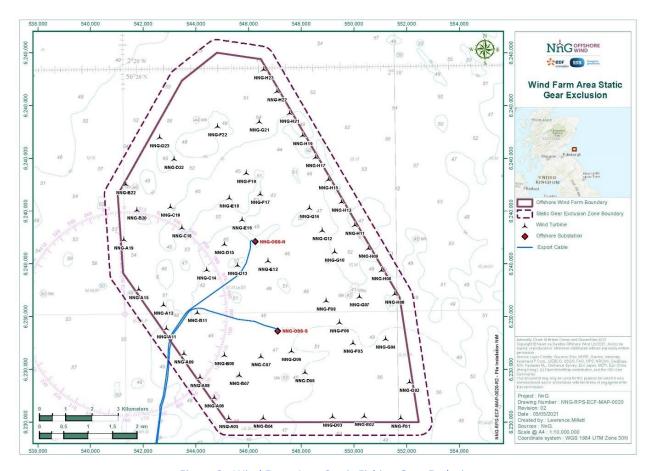

Figure 2 - Wind Farm Area Static Fishing Gear Exclusion

Table 2 - Wind Farm Area Static Fishing Gear Exclusion Coordinates

| Longitude (DDM) | Latitude (DDM) |
|-----------------|----------------|
| 002° 20.566' W  | 56° 15.680' N  |
| 002° 20.849' W  | 56° 17.468' N  |
| 002° 18.242' W  | 56° 19.938' N  |
| 002° 16.611' W  | 56° 20.613' N  |
| 002° 14.363' W  | 56° 20.392' N  |
| 002° 09.300' W  | 56° 15.334' N  |
| 002° 08.661' W  | 56° 12.651' N  |
| 002° 09.058' W  | 56° 12.405' N  |
| 002° 16.505' W  | 56° 12.410' N  |