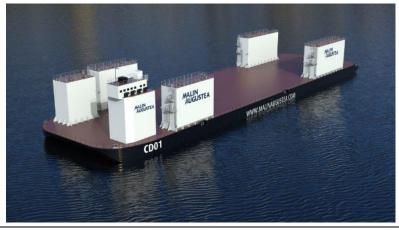

# Table 5 –AMT CD 1 Tug Vessel Details

| Vessel name: | AMT CD 1                                   |
|--------------|--------------------------------------------|
| Vessel type: | Barge                                      |
|              | Length Overall x Breadth Extreme: 14 x 5 m |