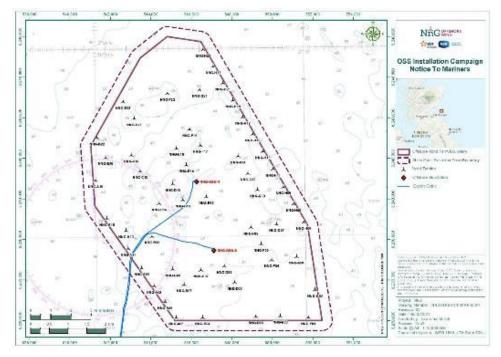

#### **Area of Operations**

Mariners are advised that the aforementioned vessels will be working within the NnG Wind Farm Area, shown in Figure 1.

Figure 1 – NnG Offshore Wind Farm Area

All vessels are requested to remain at least 500 metres away from all work vessels and static fishing gear is requested to be removed from the exclusion area shown in Figure 1 and Table 1.

Vessels over 15m are also requested to have AIS turned on and detectable when in the vicinity of construction works.

Table 1 - Coordinates for NnG Offshore Wind Farm Area and Exclusion Area

|                      | LONGITUDE<br>(DD.MM.MMM) | LATITUDE<br>(DD.MM.MMM) |
|----------------------|--------------------------|-------------------------|
|                      | 002° 09.898' W           | 56° 15.271′ N           |
|                      | 002° 13.998' W           | 56° 12.752' N           |
| Wind Farm Lease Area | 002° 19.628' W           | 56° 15.479' N           |
|                      | 002° 20.232' W           | 56° 17.430' N           |
|                      | 002° 16.518' W           | 56° 20.312' N           |
|                      | 002° 09.255' W           | 56° 12.721' N           |
|                      | 002° 16.293' W           | 56° 12.766′ N           |
|                      | 002° 20.055' W           | 56° 15.827' N           |
|                      | 002° 17.826' W           | 56° 19.752' N           |
|                      | 002° 14.910' W           | 56° 20.171' N           |

|                             | LONGITUDE<br>(DD.MM.MMM) | LATITUDE<br>(DD.MM.MMM) |
|-----------------------------|--------------------------|-------------------------|
|                             | 002° 20.566′ W           | 56° 15.680' N           |
|                             | 002° 20.849' W           | 56° 17.468' N           |
|                             | 002° 18.242' W           | 56° 19.938' N           |
| Exclusion to<br>Static Gear | 002° 16.611' W           | 56° 20.613′ N           |
|                             | 002° 14.363′ W           | 56° 20.392' N           |
|                             | 002° 09.300' W           | 56° 15.334' N           |
|                             | 002° 08.661' W           | 56° 12.651' N           |
|                             | 002° 09.058' W           | 56° 12.405' N           |
|                             | 002° 16.505' W           | 56° 12.410' N           |