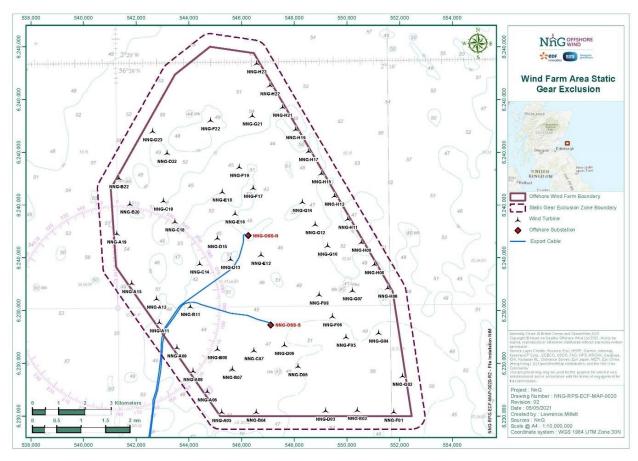

Neart na Gaoithe

DOCUMENT REF: NNG-NNG-ECF-NOT-0402

Figure 2 - Wind Farm Area Static Fishing Gear Exclusion

Table 2 - Wind Farm Area Static Fishing Gear Exclusion Coordinates

| Longitude (DDM) | Latitude (DDM) |
|-----------------|----------------|
| 002° 20.566' W  | 56° 15.680' N  |
| 002° 20.849' W  | 56° 17.468' N  |
| 002° 18.242' W  | 56° 19.938' N  |
| 002° 16.611' W  | 56° 20.613' N  |
| 002° 14.363' W  | 56° 20.392' N  |
| 002° 09.300' W  | 56° 15.334' N  |
| 002° 08.661' W  | 56° 12.651' N  |
| 002° 09.058' W  | 56° 12.405' N  |
| 002° 16.505' W  | 56° 12.410' N  |

The supply vessel *Rem Supporter* (call sign: 5BCN3), will be utilised to transport piles to NnG wind farm, as required. The 500m static fishing gear exclusion zone around the Wind Farm Area remains, as shown in Figure 2 and Table 2. Further details of the vessels involved in the works is provided in Section 7.2.