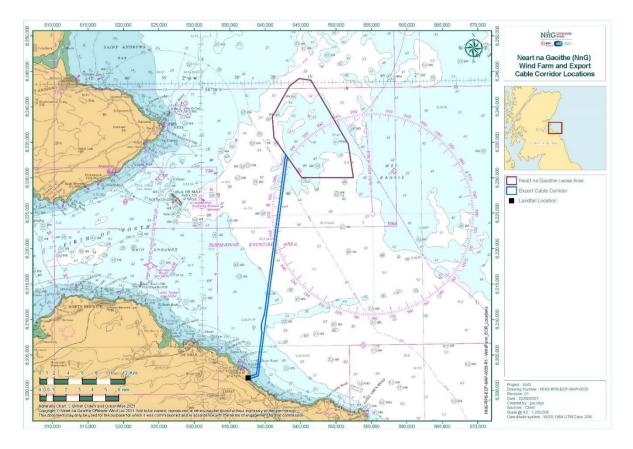

#### 1 Project Location

The following tables and figures illustrate the boundaries, safety zones and exclusions applicable to the Neart na Gaoithe wind farm area and export cable corridor.

Figure 1 - Wind Farm Area and Export Cable

Table 1 - Wind Farm Area and Export Cable Coordinates

| Wind Farm Area Coordinates (WGS84) |                |  |
|------------------------------------|----------------|--|
| LONGITUDE (DDM)                    | LATITUDE (DDM) |  |
| 002° 09.898' W                     | 56° 15.271' N  |  |
| 002° 09.255' W                     | 56° 12.721′ N  |  |
| 002° 13.998' W                     | 56° 12.752' N  |  |
| 002° 16.293' W                     | 56° 12.766′ N  |  |
| 002° 19.628' W                     | 56° 15.479' N  |  |
| 002° 20.055' W                     | 56° 15.827' N  |  |
| 002° 20.232' W                     | 56° 17.430′ N  |  |
| 002° 17.826' W                     | 56° 19.752' N  |  |
| 002° 16.518' W                     | 56° 20.312' N  |  |
| 002° 14.910' W                     | 56° 20.171' N  |  |

| Export Cable Corridor Coordinates (WGS84) |                |  |
|-------------------------------------------|----------------|--|
| LONGITUDE (DDM)                           | LATITUDE (DDM) |  |
| 2° 22.472' W                              | 55° 57.734' N  |  |
| 2° 23.539' W                              | 55° 57.541' N  |  |
| 2° 23.802' W                              | 55° 57.584' N  |  |
| 2° 23.820' W                              | 55° 57.609' N  |  |
| 2° 23.636' W                              | 55° 57.693' N  |  |
| 2° 22.729' W                              | 55° 57.866' N  |  |
| 2° 21.938' W                              | 56° 00.990' N  |  |
| 2° 21.951' W                              | 56° 01.007' N  |  |
| 2° 22.005' W                              | 56° 01.449' N  |  |
| 2° 22.004' W                              | 56° 01.552' N  |  |
| 2° 21.932' W                              | 56° 01.795' N  |  |
| 2° 21.563' W                              | 56° 02.468' N  |  |
| 2° 18.479' W                              | 56° 14.546′ N  |  |
| 2° 18.237' W                              | 56° 14.349' N  |  |