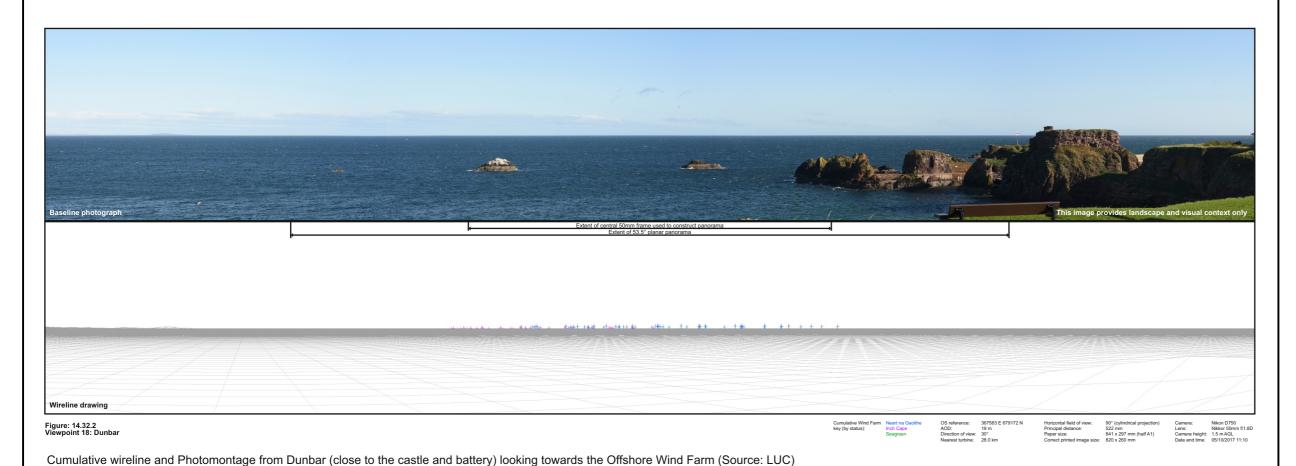

## **Neart na Gaoithe**

Map Title

Figure 13.18: Dunbar Battery (Canmore 57657): cumulative wirelines and photomontage

Drawing Number

UK02-0803-164-WAL-EIA ARCH 13 18-DRG-A

Please note, this visualisation is reproduced here for comparison purposes only. It is not to scale and does not comply with the presentation guidance in Scottish Natural Heritage's Visual Representation of Wind Farms Guidance v2.2 (2017). The original visualisations, presented in line with this guidance are available in the EIA Report Appendix 3.